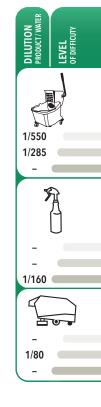

## **Detailed Usage & Instructions**

**Directions:** SHAKE WELL BEFORE USE. Pour or spray directly into the recovery tanks of automatic scrubbers, shampoo machines, etc. Use 6 ml to 12 ml per 4 L of recovery capacity. If foam is excessive use up to 25 ml per 4 L. Hot water extractors: to prevent the suds from blocking the unit – mix 1 part concentrate to 80 parts water and lightly spray the carpet before cleaning. Also spray a small amount of defoamer into the unit filter.